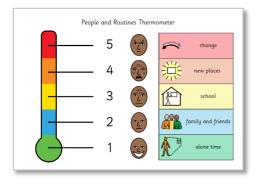

#### **Regulation Examples**

- Fans
- Regulation Bubble
- Regulation Chart
- Scale 1
- Scale 2
- Thermometer 1
- Thermometer 2