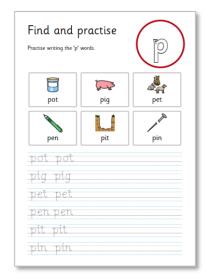

#### **Phonics**

- Alien Words
- Animal Alphabet
- Animal Alphabet (small)
- CVC Spelling
- Phase 2 Bingo
- Phase 2 Graphemes
- Phase 2 Handwriting