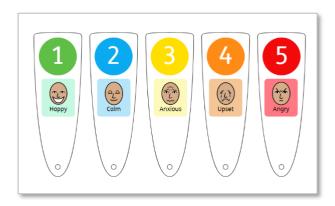

### Wellbeing

- Being Thankful
- Co-regulation
- Emotions Fan
- Emotions Flashcards
- Emotions Thermometer
- Emotions Word Cards
- Feeling Angry
- Feeling Angry Checklist
- Feeling Calm
- Feelings Prompt Cards
- How Am I Feeling?
- Reflection Space Poster
- Sorting Emotions
- Voice Volume