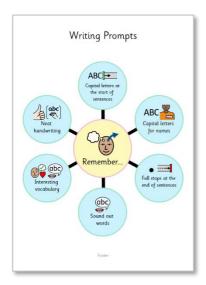

## **Literacy and GPS**

- Compound Words 1
- Compound Words 2
- Compound Words 3
- Compound Words Display
- Contractions
- Contractions Activity
- Homophones Match
- Homophones Match 2
- Plurals
- Plurals Activity
- Possessive Apostrophe Phrases
- Possessive Apostrophes
- Prefixes (un)
- Prefixes Activity
- Suffixes (er and est)
- Suffixes (ing and ed)
- Suffixes Match
- Writing Prompts
- Y1 and Y2 Common Exception Words