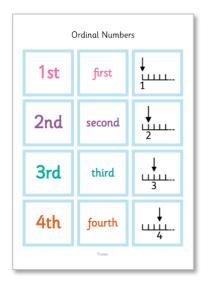

### **Number and Calculation**

- Addition to 10 Board Game
- Addition to 20 Board Game
- Count in Fives
- Count in Tens
- Count in Threes
- Count in Twos
- Numeral and Symbol (Nos to 10)
- Numeral and Word (Nos to 20)
- Ordinal Numbers
- Vocabulary Calculation
- Vocabulary Fractions