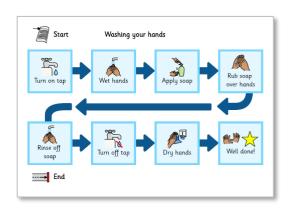

#### **Routines**

- Book Corner
- Continuous Provision
- Daily Planner
- Days
- Days Weather Seasons
- Large Tray
- Learning Objectives
- Lunchtime
- Months
- Narrow Tray
- School Signage
- Seasons

- Visual Timetable
- Washing Your Hands