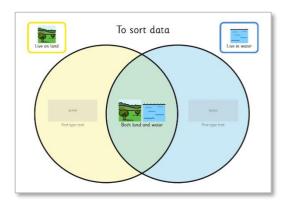

#### **Statistics**

- Dominoes
- Sorting (Table)
- Sorting (Venn Diagram)
- Vocabulary Match
- Vocabulary Statistics