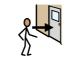

**Arriving at** 

I will go to hospital and go to reception.

the receptionist that I have arrived.

may have to wait a while.

I will meet a nurse who will talk to me and my family.

Going to the plaster room

go to the plaster room.