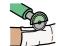

**Arriving at** 













I will go to hospital and go to reception.











the receptionist that I have arrived.









may have to wait a while.













I will meet a nurse who will talk to me and my family.











Going to the plaster room







go to the plaster room.









may

have to wait a while.









the plaster room meet

team.









The plaster

remove my cast.









They

will use special scissors or a cast saw.













The cast saw

may

be noisy

but it

won't













The plaster

may

apply

a new coloured

cast.







I will meet a radiographer.







The radiographer will take me to the x-ray room.











may need to lie down on the x-ray bed.







must keep very still.





The x-ray machine will take my picture.







After

my X-Ray









I will go back and speak to the nurse.









may

have to wait a while.









I can

play

while I am waiting.







to the doctor. speak













The doctor

will tell me

I can when

go

home.