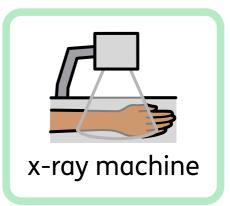

a new coloured

cast.

I will meet a radiographer.

The radiographer will take me to the x-ray room.

may need to lie down on the x-ray bed.

must keep very still.

The x-ray machine will take my picture.

After