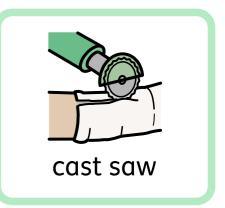

may

have to wait a while.

the plaster room meet

team.

The plaster

remove my cast.

They

will use special scissors or a cast saw.

The cast saw

may

be noisy

but it

won't

The plaster

may

apply