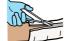

may

have to wait a while.

the plaster room meet

team.

The plaster

remove my cast.

They

will use special scissors or a cast saw.