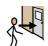

may

have to wait a while.

the plaster room meet

team.

The plaster

remove my cast.

They

will use special scissors or a cast saw.

The cast saw

may

be noisy

but it

won't

The plaster

may

apply