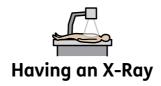

a new coloured

cast.

I will meet a radiographer.

The radiographer will take me to the x-ray room.

may need to lie down on the x-ray bed.

must keep very still.

The x-ray machine will take my picture.

After