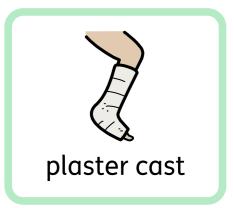

The cast saw

may

be noisy

but it

won't

The plaster

may

apply

a new coloured

cast.

I will meet a radiographer.

The radiographer will take me to the x-ray room.

may need to lie down on the x-ray bed.

must keep very still.

The x-ray machine will take my picture.

After