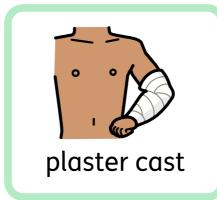

The cast saw

may

be noisy

but it

won't

The plaster

may

apply

a new coloured

cast.

I will meet a radiographer.

The radiographer will take me to the x-ray room.

may need to lie down on the x-ray bed.

must keep very still.

The x-ray machine will take my picture.

After