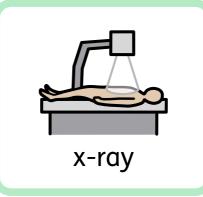

a new coloured

cast.

I will meet a radiographer.

The radiographer will take me to the x-ray room.

may need to lie down on the x-ray bed.

must keep very still.

The x-ray machine will take my picture.

After