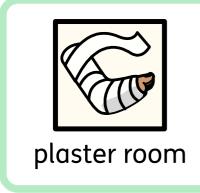

**Arriving at** 

I will go to hospital and go to reception.

the receptionist that I have arrived.

may have to wait a while.

I will meet a nurse who will talk to me and my family.

Going to the plaster room

go to the plaster room.

may

have to wait a while.

the plaster room meet

team.

The plaster

remove my cast.

They

will use special scissors or a cast saw.