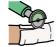

may

have to wait a while.

the plaster room meet

team.

The plaster

remove my cast.

They

will use special scissors or a cast saw.

The cast saw

may

be noisy

but it

won't

The plaster

may

apply