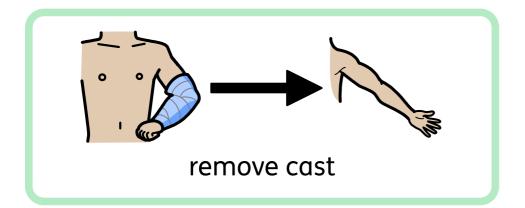

may

have to wait a while.

the plaster room meet

team.

The plaster

remove my cast.

They

will use special scissors or a cast saw.