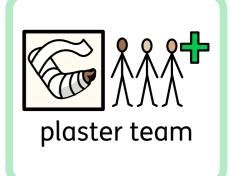

may

have to wait a while.

the plaster room meet

team.

The plaster

remove my cast.

They

will use special scissors or a cast saw.

The cast saw

may

be noisy

but it

won't

The plaster

may

apply