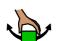

**Arriving at** 

I will go to hospital and go to reception.

the receptionist that I have arrived.

may have to wait a while.

I will meet a nurse who will talk to me and my family.

Going to the plaster room

go to the plaster room.