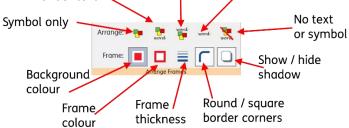

s/features. There are 2 tabs. Plus a permanent "File" section

| " ⊆ ◊ ? | Formatting Tools                                          |
|---------|-----------------------------------------------------------|
| 🕇 🗌 🖪   | Text: FS Me 🔹 Auto (31) 🔹 🔳 🦹 I U Arrange: 💷 🔚 👝 📉 Wrap 🥽 |
| 1       | Symbols: 🦉 🗃 🐚 🧶 🕅 🔆 14 🔍 🖾 🕂 🔆 🏌 Frame: 🔳 🔲 🗮 🔽 🛄        |
| File    | Text and Symbols Arrange Frames Arrange Text              |

### File

This area is always visible. Use it to **Save** and **Print** your document. You can also access the settings and go back to the **Home Page.** 



# Formatting Tab

This is broken down into sub-sections – **Text and Symbols**, **Arrange Frames** and **Arrange Text**. You use this tab to arrange the look of the items in your document.

#### 1. Text and Symbols





3. Arrange Text



## **Tools Tab**

2.

This is broken down into sub-sections – . **Populate Frames, Select** and **Copy** items. You can also **Insert Pages** and control **Wordlist**s.

| Formatting Tools  |                  |                            |               |                       |               |
|-------------------|------------------|----------------------------|---------------|-----------------------|---------------|
|                   |                  | Select Table Select Frames | Page Number 🕌 | Symbol Settings       | Zoom:         |
|                   | Copy as<br>Image | Select All                 | Page Count 👘  | Save Symbol Changes 📳 | Fit to page 🖌 |
| Populate and Copy |                  | Selection                  | Insert        | Wordlists