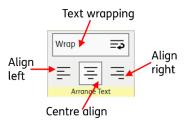

re 2 tabs. Plus a permanent "File" section

| " ⊆ ◊ ? | Formatting Tools                                          |
|---------|-----------------------------------------------------------|
| 🕇 🗌 🖪   | Text: FS Me 🔹 Auto (31) 🔹 🔳 🦹 I U Arrange: 💷 🔚 👝 📉 Wrap 🥽 |
| 1       | Symbols: 🦉 🗃 🐚 🧶 🕅 🔆 14 🔍 🖾 🕂 🔆 🏌 Frame: 🔳 🔲 🗮 🔽 🛄        |
| File    | Text and Symbols Arrange Frames Arrange Text              |

### File

This area is always visible. Use it to **Save** and **Print** your document. You can also access the settings and go back to the **Home Page.** 



# Formatting Tab

This is broken down into sub-sections – **Text and Symbols**, **Arrange Frames** and **Arrange Text**. You use this tab to arrange the look of the items in your document.

#### 1. Text and Symbols





3. Arrange Text



## **Tools Tab**

2.

This is broken down into sub-sections – . **Populate Frames, Select** and **Copy** items. You can also **Insert Pages** and control **Wordlist**s.

| Formatting Tools  |                  |                            |               |                       |               |
|-------------------|------------------|----------------------------|---------------|-----------------------|---------------|
|                   |                  | Select Table Select Frames | Page Number 🕌 | Symbol Settings       | Zoom:         |
|                   | Copy as<br>Image | Select All                 | Page Count 👘  | Save Symbol Changes 📳 | Fit to page 🖌 |
| Populate and Copy |                  | Selection                  | Insert        | Wordlists             | Zoom