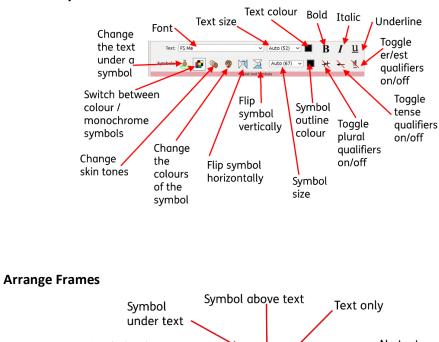

ons/features. There are 2 tabs. Plus a permanent "File" section

| " ⊆ ◊ ? | Formatting Tools                                          |
|---------|-----------------------------------------------------------|
| 🕇 🗌 🖪   | Text: FS Me 🔹 Auto (31) 🔹 🔳 🦹 I U Arrange: 💷 🔚 👝 📉 Wrap 🥽 |
| 1       | Symbols: 🦉 🗃 🐚 🧶 🕅 🔆 14 🔍 🖾 🕂 🔆 🏌 Frame: 🔳 🔲 🗮 🔽 🛄        |
| File    | Text and Symbols Arrange Frames Arrange Text              |

### File

This area is always visible. Use it to **Save** and **Print** your document. You can also access the settings and go back to the **Home Page.** 



# Formatting Tab

This is broken down into sub-sections – **Text and Symbols**, **Arrange Frames** and **Arrange Text**. You use this tab to arrange the look of the items in your document.

#### 1. Text and Symbols





3. Arrange Text



## **Tools Tab**

2.

This is broken down into sub-sections – . **Populate Frames, Select** and **Copy** items. You can also **Insert Pages** and control **Wordlist**s.

| Formatting Tools  |                  |                            |               |                       |               |
|-------------------|------------------|----------------------------|---------------|-----------------------|---------------|
|                   |                  | Select Table Select Frames | Page Number 🕌 | Symbol Settings       | Zoom:         |
|                   | Copy as<br>Image | Select All                 | Page Count 👘  | Save Symbol Changes 📳 | Fit to page 🖌 |
| Populate and Copy |                  | Selection                  | Insert        | Wordlists