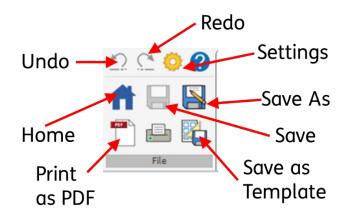

### File

This area is always visible. Use it to **Save** and **Print** your document. You can also access the settings and go back to the **Home Page.** 