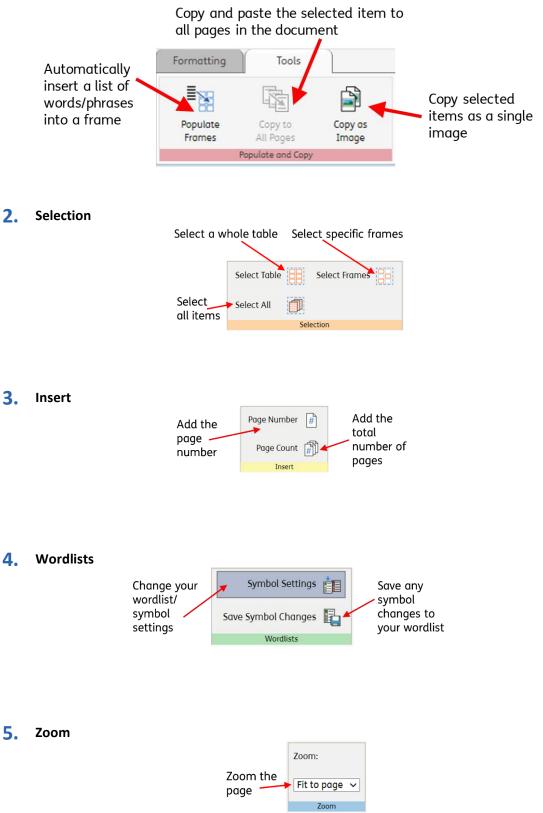

## **Tools Tab**

2.

This is broken down into sub-sections – . **Populate Frames, Select** and **Copy** items. You can also **Insert Pages** and control **Wordlist**s.

| Formatting Tools  |                  |                            |               |                       |               |
|-------------------|------------------|----------------------------|---------------|-----------------------|---------------|
|                   |                  | Select Table Select Frames | Page Number 🕌 | Symbol Settings       | Zoom:         |
|                   | Copy as<br>Image | Select All                 | Page Count 👘  | Save Symbol Changes 📳 | Fit to page 🖌 |
| Populate and Copy |                  | Selection                  | Insert        | Wordlists             | Zoom          |

#### 1. Populate and Copy