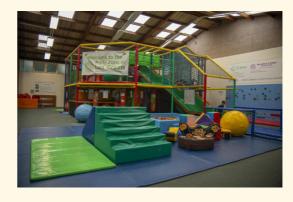

our tickets.

will have our photo taken **or** receive a wrist band.

Spectrum Festival has lots of fun activities.

Some activities are in the main building.

Some activities are outside.

Some activities are

in the hall.

characters

At Spectrum

pedal cars

high ropes

climbing wall

zip wire

obstacle course

soft play