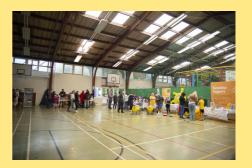

## Lea Green

Spectrum Festival is at

Lea Green Centre.

to Spectrum Festival.

will

park our car on the grass.

will

show

our tickets.

will have our photo taken **or** receive a wrist band.

Spectrum Festival has lots of fun activities.

Some activities are in the main building.

Some activities are outside.

Some activities are

in the hall.