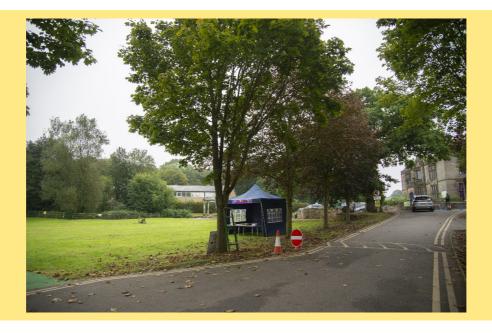

## Lea Green

Spectrum Festival is at

Lea Green Centre.

to Spectrum Festival.

will

park our car on the grass.

will

show

our tickets.

will have our photo taken **or** receive a wrist band.

Spectrum Festival has lots of fun activities.

Some activities are in the main building.

Some activities are outside.

Some activities are

in the hall.