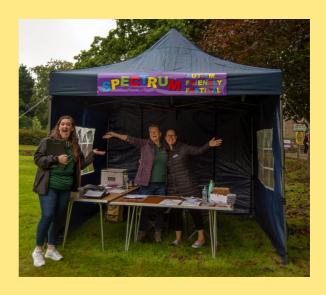

## Lea Green

Spectrum Festival is at

Lea Green Centre.

to Spectrum Festival.

will

park our car on the grass.

will

show