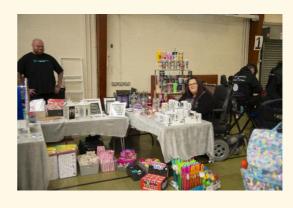

our tickets.

will have our photo taken **or** receive a wrist band.

Spectrum Festival has lots of fun activities.

Some activities are in the main building.

Some activities are outside.

Some activities are

in the hall.

hook a duck

fairground

arts and crafts

stalls

Planning for Spectrum Festival

I might need...