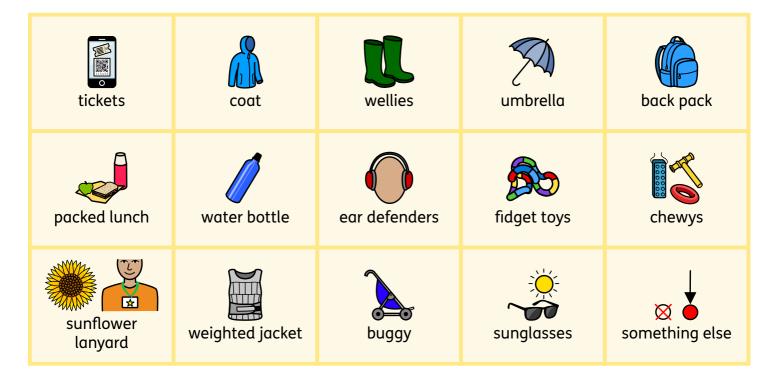

hook a duck

fairground

arts and crafts

stalls

Planning for Spectrum Festival

I might need...